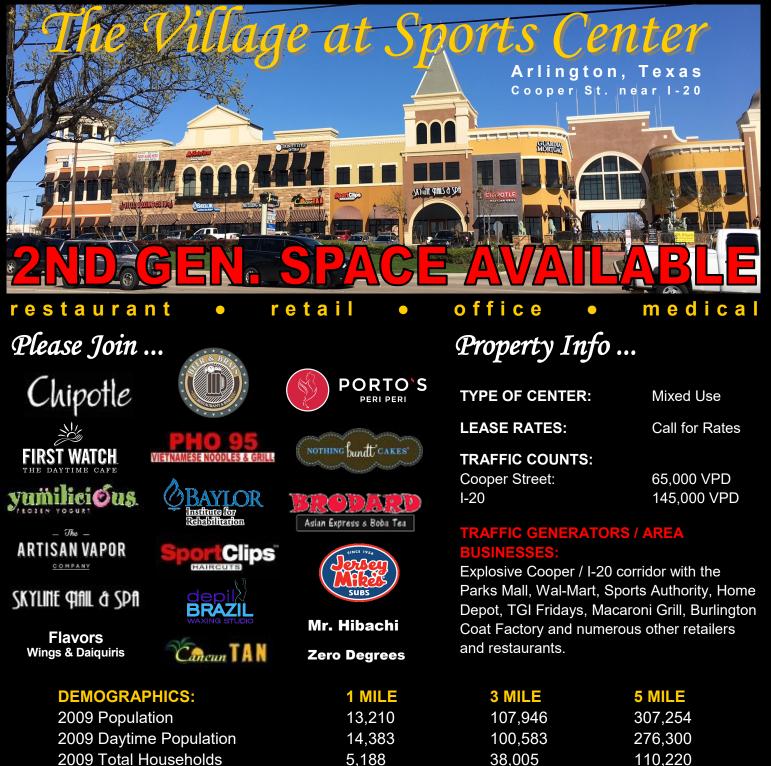

## The Village at Sports Center

5001 / 5005 South Cooper Street, Arlington

The Village is adjacent to Harold Patterson Sports Center a 142 acre sports venue, home to soccer, football, baseball, softball fields and walking and jogging trails attracting over 20,000 participants & spectators on weekends and **730,000 people annually**. The Village includes outdoor seating areas, walkways, fountains, sculptures and trellises.