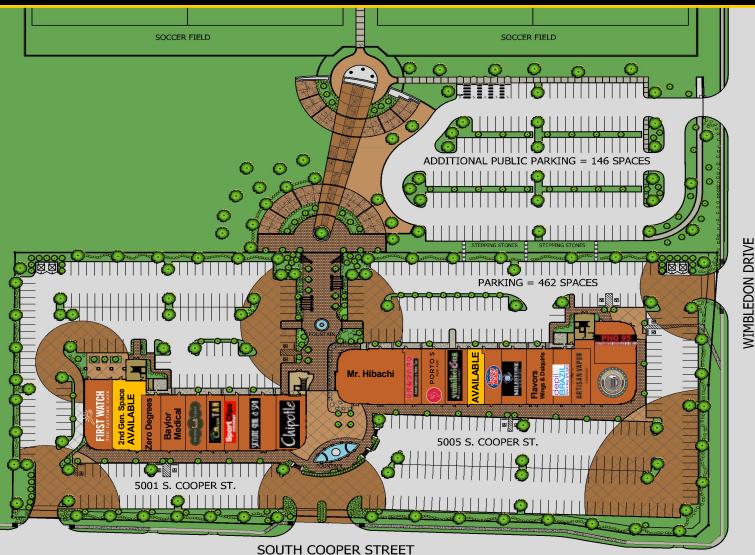

## The Village at Sports Center

5001 / 5005 South Cooper Street, Arlington

The Village is adjacent to Harold Patterson Sports Center a 142 acre sports venue, home to soccer, football, baseball, softball fields and walking and jogging trails attracting over 20,000 participants & spectators on weekends and **730,000 people annually**. The Village includes outdoor seating areas, walkways, fountains, sculptures and trellises.