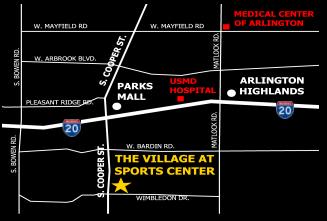

## The Village at Sports Center

5001 / 5005 South Cooper Street, Arlington

The Village is adjacent to Harold Patterson Sports Center a 142 acre sports venue, home to soccer, football, baseball, softball fields and walking and jogging trails attracting over 20,000 participants & spectators on weekends and **730,000 people annually**. The Village includes outdoor seating areas, walkways, fountains, sculptures and trellises.